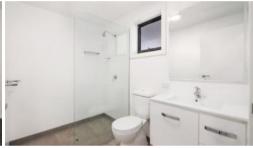

- \*Stone-top kitchen with ample storage
- \*Built-in study desk with phone connections
- \*Good sized bedroom with double sliding doors
- \*Air-conditioned
- \*Custom-designed robe and storage spaces
- \*North facing courtyard
- \*Fully tiled bathroom featuring wet area
- \*A mixture of timber and carpet flooring
- \*Security parking under the building and intercom
- \*Public transport and local shopping centre nearby
- \*Sorry no pets