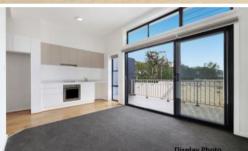

- \*Stone-top kitchen with ample storage
- \*Built-in study desk with phone connections
- \*Good sized bedroom with double sliding doors
- \*Air-conditioned
- \*Custom-designed robe and storage spaces
- \*North facing courtyard
- \*Fully tiled bathroom featuring wet area
- \*A mixture of timber and carpet flooring
- \*Security parking under the building and intercom
- \*Public transport and local shopping centre nearby
- \*Sorry no pets