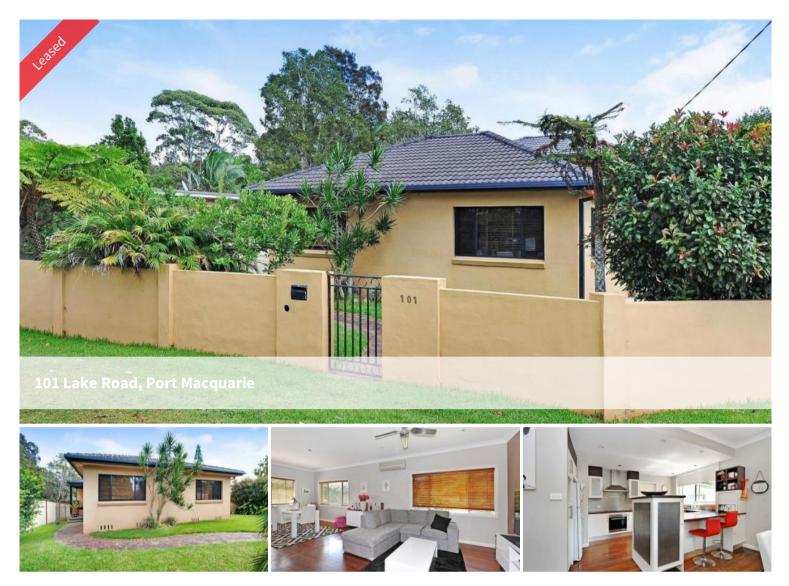

## Large Family Home - Close to Town

This large family home offers six bedrooms and multiple living zones both inside and outside. With wood heating and air conditioning options throughout the home, this property offers all a family could need, including popular Bellangry neighbourhood playground across the road.

- \* Conveniently located close to town
- \* Stunning open plan living spaces with solid timber floors
- \* Newly sheeted undercover deck overlooking rear yard
- \* Large laundry with benchtop and under cupboards
- \* Full family bathroom including bathtub
- \* Kitchen presents modern with ample storage and dishwasher
- \* Ceiling fans and air conditioning throughout the home
- \* Master bedroom with ensuite located upstairs
- \* Five other bedrooms four with built-in robes
- \* Remote double garage with internal access
- \* Fully enclosed front and rear yards
- \* Pets considered on application