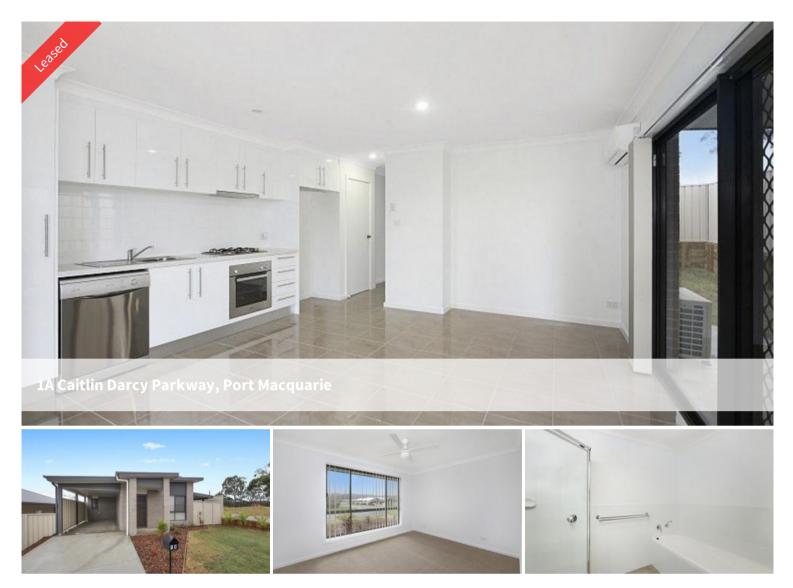

# Detached Villa - Low Maintenance

A designer light-filled villa with a sleek contemporary feel, perfectly appointed for easy in/outdoor living. Two bedrooms and two bathrooms. Offering street frontage this villa provides a landscaped rear private yard.

- \* Beautifully finished, quality finishes throughout
- \* Open plan living space separated by carpet and floor tiles
- \* Manicured gardens, sunny level lawns, entertainment terrace
- \* The secluded easycare yard is well-fenced and child-friendly
- \* Gourmet kitchen with double sink and stone benchtops
- \* Designer bathroom with direct access from bedroom 2 plus ensuite to main
- \* Single undercover car space at the door
- \* Air conditioning in living areas, opening onto the terrace
- \* Located close to Base Hospital, close proximity to town and schools

2 2 1 Beds Baths Cars

Price\$480 per weekProperty TypeRentalProperty ID649