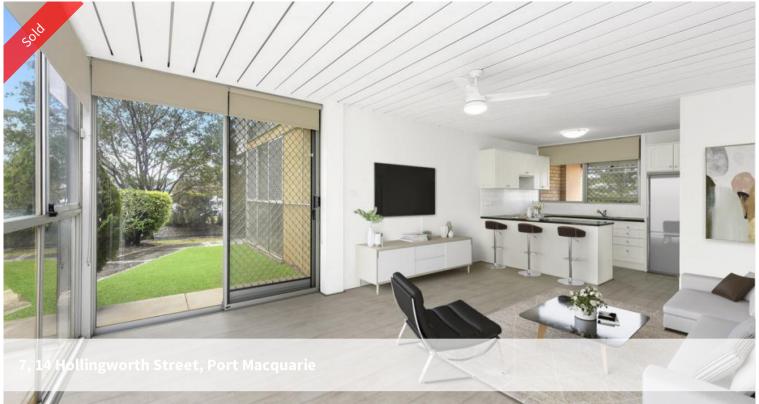

## CBD Living, strolling distance to waterfront

Ideally located in the heart of the CBD, this stylish townhouse offers open plan living and a bright northerly aspect. The home features two very generous-sized bedrooms, internal laundry and a covered carport just outside your door. Enjoy the luxury of having cafes, shops, entertainment, and waterways at your doorstep; all without the need for a car. The river and beaches are also a walk away.

- \* Well-sized bedrooms with built-in robes
- \* Open plan kitchen, living and dining
- \* Balcony off the main bedroom
- \* Covered carport conveniently located outside entry
- \* Bright and breezy living close to town
- \* Don't miss this opportunity to live a desirable lifestyle in a sought-after location.