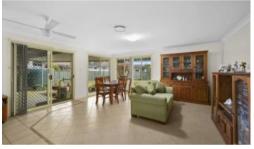

Separated living spaces include formal lounge, open plan living, stylish kitchen with mid-height oven and electric hot plates and private master suite with walk-in robe and ensuite.

Other features include energy saving solar panels, ducted air conditioning, ceiling fans water tank and outdoor awnings.