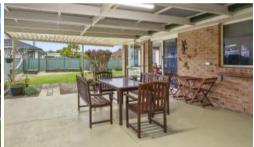

## Level Living Family Home

Light and bright throughout with mobility friendly wide hallways and enjoying a covered outdoor entertaining patio, drive through garage, easy care gardens and gated rear yard for family or pets.

Separated living spaces include formal lounge, open plan living, stylish kitchen with mid-height oven and electric hot plates and private master suite with walk-in robe and ensuite.

Other features include energy saving solar panels, ducted air conditioning, ceiling fans water tank and outdoor awnings.