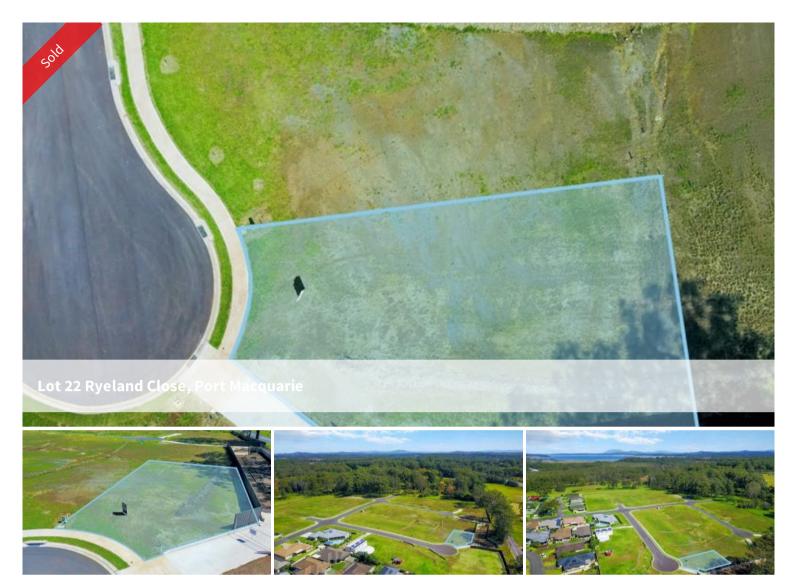

## Rare Opportunity For A Premium Block

On offer is a rare opportunity to secure the perfect block to build your new home. The lot is part of a one-off limited private release within the newly developed land estate.

The 557m2 block, being almost flat, allows for a versatile design process and endless possibilities for your new home.

All are situated in a sought-after location with closer proximity to the local shopping village, public transport, the esteemed Charles Sturt University, and a short drive to the town centre.